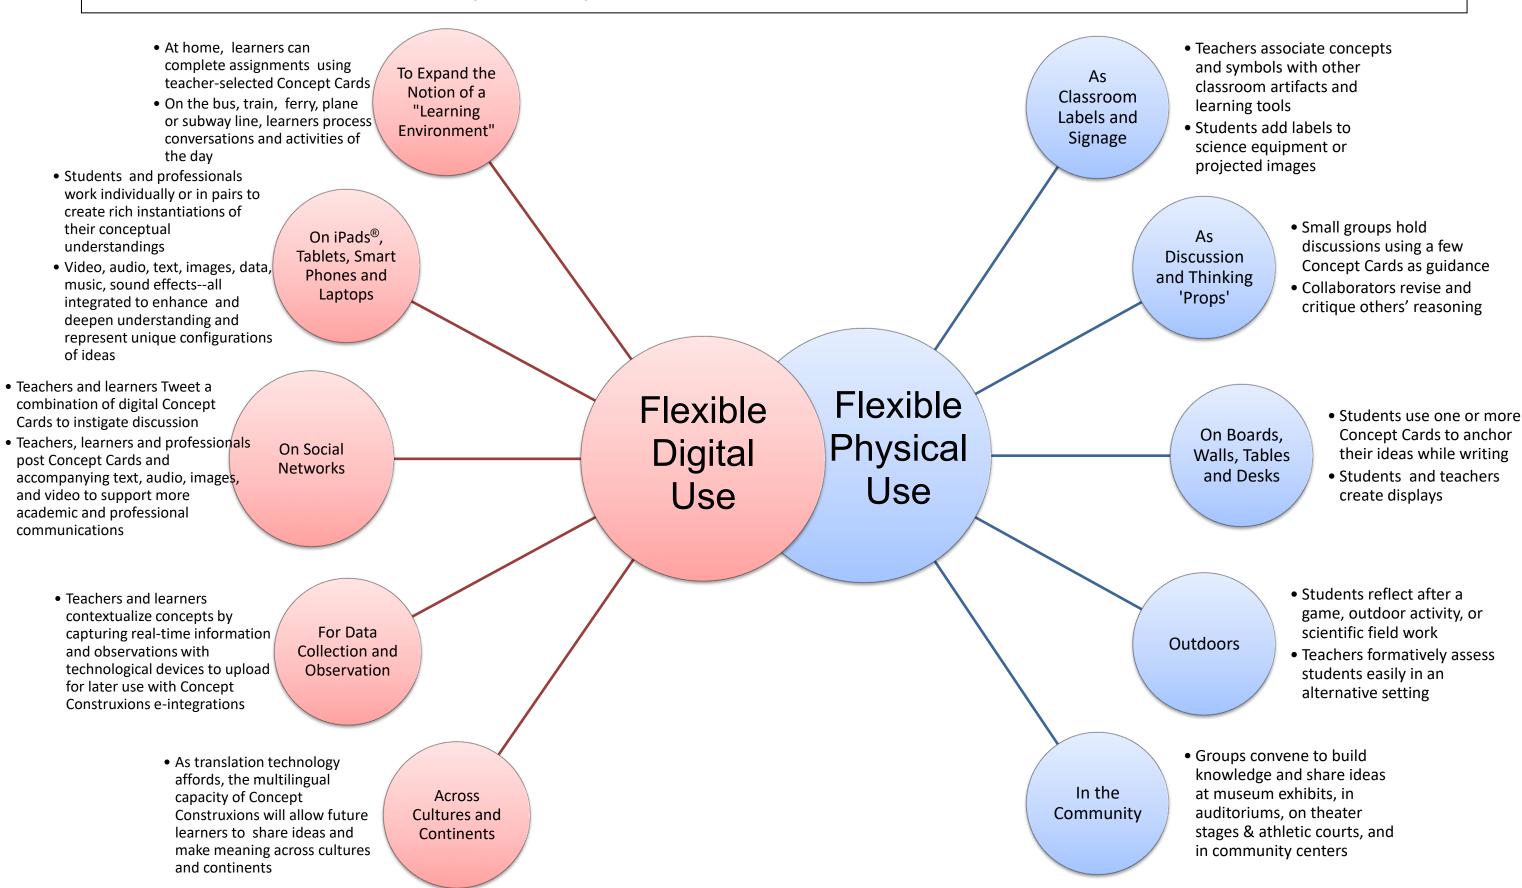

## Concept Construxions®: Moving Between Digital and Physical Use

It is the movement between asynchronous, short-form, follow-up, instigative types of communications and synchronous, long-form, detail-rich, complex types of discourse that Concept Construxions seeks to support. In addition, e-integrations with various video, audio, text, image, data, music and sound effects applications offer users an opportunity to reflect on and process these rich interactions. These multimedia & multimodal representations of understandings and idea configurations will serve to fuel next steps for learners and collaborators.